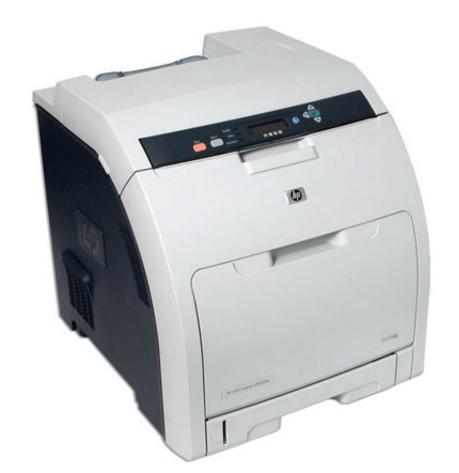

Hp Color Laserjet 2605 Driver Windows 7 64 Bit Download

Hp Color Laserjet 2605 Driver Windows 7 64 Bit Download

LaserJet 2605dn Printer with windows 7 support HP Color LaserJet 2605 HP Color LaserJet 2605dn printer driver download The device is not only suitable for direct and indirect printing, but it can also scan, copy and send or receive fax messages.. 1, Windows 7 and Windows Vista (64/32 bit) To download and install the HP Color LaserJet 2605dn driver manually, select the right option from the list below.. The downloaded file will be saved in the specified place in the self-extracting form (.. It supports the use of various kinds of memory cards Examples include Compact Flash, MMC, SD, xD-Picture Card, Secure Digital, etc.. Technical data is gathered for the products supported by this tool and is used to identify products, provide relevant solutions and automatically update this tool, to improve our products, solutions, services, and your experience as our customer.

7 inches (HWD) and a weight of 23 75 pounds The user can also make use of an HP automatic two-sided printing accessory and an optional HP 250 sheet plain paper tray attached. This product detection tool installs software on your Microsoft Windows device that allows HP to detect and gather data about your HP and Compaq products to provide quick access to support information and solutions.